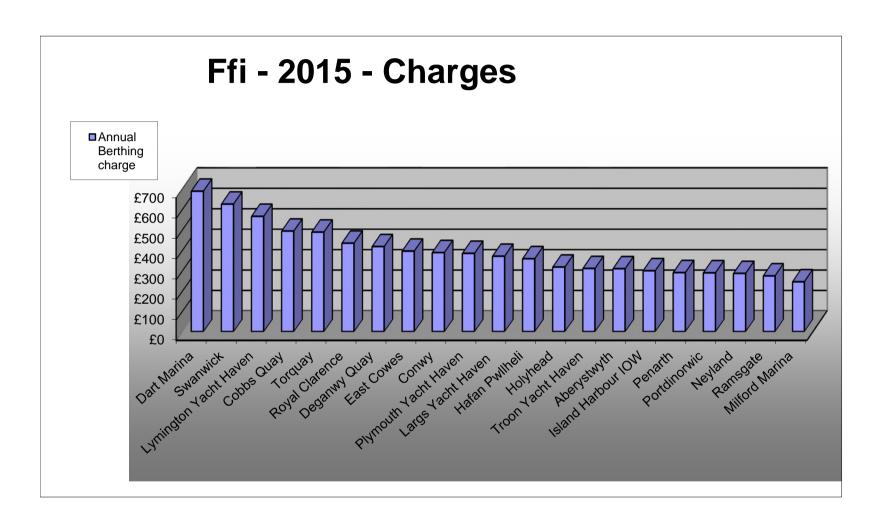

| Ffi Angorfa 2015 Annual Berthing Charge Cynnwys |        |
|-------------------------------------------------|--------|
| TAW-Including VAT-medr/metre                    |        |
| Marina                                          | Ffi    |
|                                                 | Charge |
| Dart Marina                                     | £689   |
| Swanwick                                        | £626   |
| Lymington Yacht Haven                           | £566   |
| Cobbs Quay                                      | £494   |
| Torquay                                         | £489   |
| Royal Clarence                                  | £435   |
| Deganwy Quay                                    | £418   |
| East Cowes                                      | £396   |
| Conwy                                           | £389   |
| Plymouth Yacht Haven                            | £385   |
| Largs Yacht Haven                               | £371   |
| Hafan Pwllheli                                  | £359   |
| Holyhead                                        | £318   |
| Troon Yacht Haven                               | £311   |
| Aberystwyth                                     | £310   |
| Island Harbour IOW                              | £300   |
| Penarth                                         | £291   |
| Portdinorwic                                    | £290   |
| Neyland                                         | £287   |
| Ramsgate                                        | £275   |
| Milford Marina                                  | £246   |
| Cardiff Marina                                  | £240   |
| Victoria Dock                                   | £230   |
| Swansea                                         | £197   |